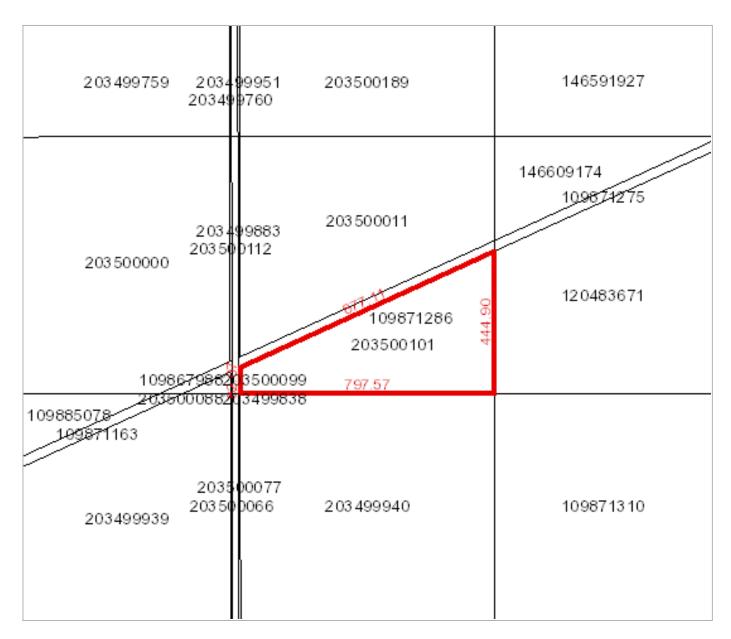

## Surface Parcel Number: 203500101

REQUEST DATE: Mon Jan 24 10:24:01 GMT-06:00 2022

Owner Name(s) : The Saskatchewan Land Bank CommissionMunicipality : RM OF BROWNING NO. 034Area : 21.02 hectares (51.94 acres)Title Number(s) : 151475632Converted Title Number : 73R15730AParcel Class : Parcel (Generic)Ownership Share : 1:1Land Description : SW 11-06-05-2 Plan 101265432 Ext 6Source Quarter Section : SW-11-06-05-2Commodity/Unit : Not ApplicableSource Section : SW-11-06-05-2