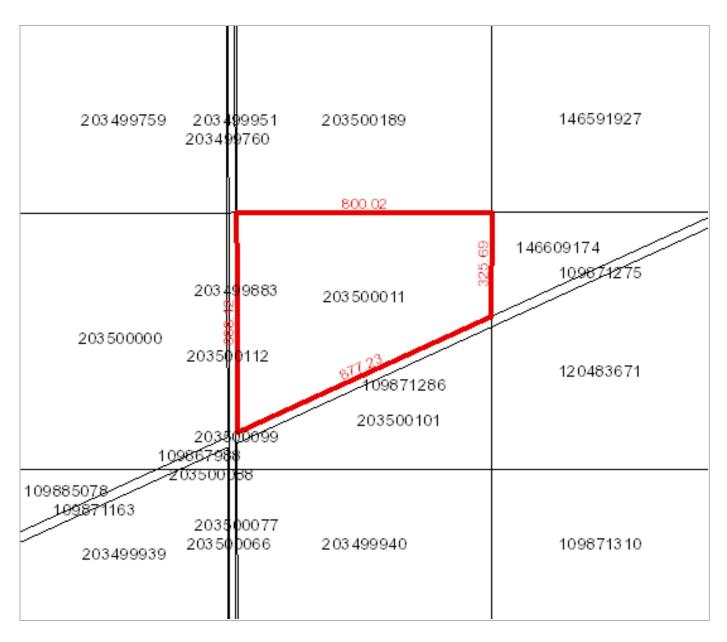

## Surface Parcel Number: 203500011

REQUEST DATE: Wed Nov 24 14:11:51 GMT-06:00 2021

Owner Name(s) : Her Majesty the Queen (Saskatchewan) Municipality : RM OF BROWNING NO. 034 Title Number(s) : 151475395 Parcel Class : Parcel (Generic) Land Description : SW 11-06-05-2 Ext 11 Source Quarter Section : SW-11-06-05-2 Commodity/Unit : Not Applicable

Area : 40.519 hectares (100.13 acres)Converted Title Number : RE100241855Ownership Share : 1:1